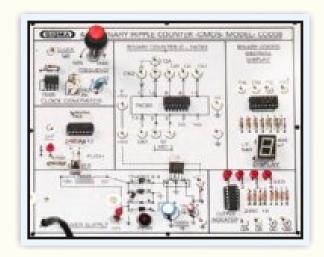

## 4-BIT BINARY RIPPLE COUNTER TRAINER

**MODEL DC010** 

This trainer has been designed with a view to provide practical and experimental knowledge of 4-Bit Ripple Counter.

## **SPECIFICATIONS**

1. Power supply requirement : 230V AC, 50 Hz.

2. Built in IC based regulated Power supply: 0-5 V DC/200 mA.

3. Following parts provided on Single PCB with connecting terminals.

Binary Counter IC : 74C93 - 1 No.

4. Logic output Indicators : 4 LEDs provided for output level indication.

5. Seven segment output Indicator : 1 No.

6. Pulsar Switches : 1 Nos provided.

7. Clock generator : 1 No with variable frequency from 1 Hz to 10 Hz.

8. All parts are soldered on single PCB of size 8" x 7" with complete circuit diagram screen-printed in multicolour.

Standard Accessories:

1. User Manual with practical and circuit diagrams.

In keeping view of SIGMA policy of continuous development and improvement, the Specifications may be changed without prior notice or obligation.